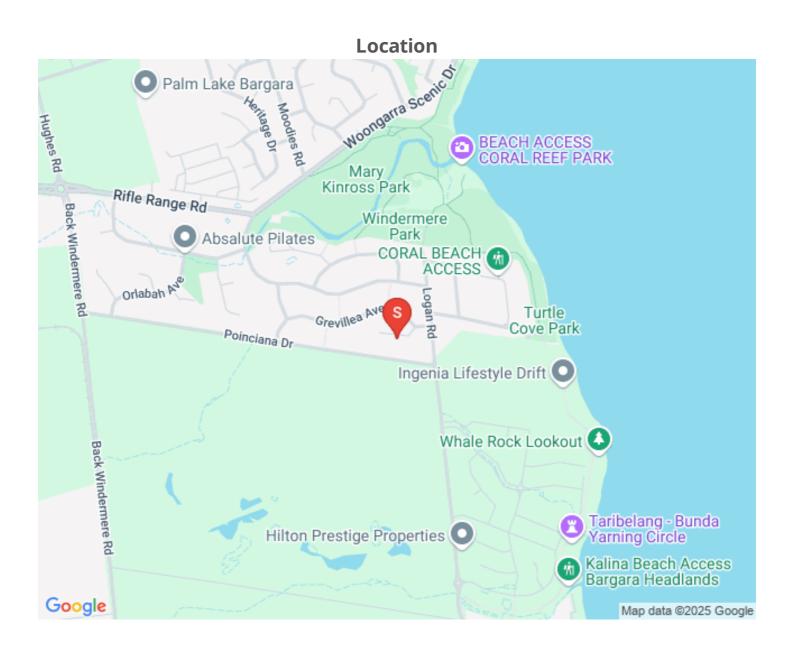

\* Paved Outdoor Area.

\* Superb Coastal Location: Nestled in a peaceful no-through-road, approximately 1.8km to the Innes Park bakery.

\* Close Proximity to Beaches: Less than 3km to the sandy shores of the Innes Park inlet, offering endless opportunities for seaside enjoyment.

\* Convenient Access: Approximately 6km to Bargara and just a 15-minute drive to Bundaberg.

Don't miss the chance to make this wonderful property your own! Embrace the coastal lifestyle and schedule your inspection today.