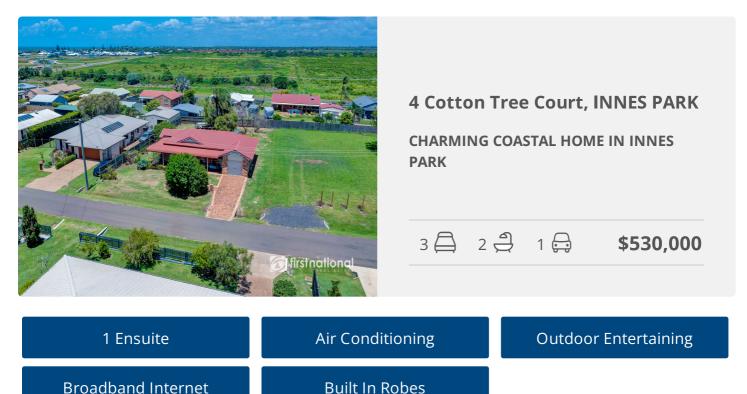

## **The Property**

Welcome to 4 Cotton Tree Court, Innes Park, where comfort and convenience meet coastal living! This delightful property offers an array of features perfect for families or retirees looking for a relaxed lifestyle.

NOTE: The home is currently tenanted with lease ending April 2024. For our tenants privacy we are not showing or advertising internal pictures.

Key Features:

\* 3 Bedrooms: Each equipped with built-in robes and ceiling fans.

\* Large Master Bedroom: Featuring a spacious ensuite with a double recessed walk-in shower and a room-length built-in robe.

- \* Main Bathroom: Generously sized with a separate shower and bathtub.
- \* Wheelchair friendly.
- \* Air-Conditioned Living Spaces: Including the kitchen, living, and dining areas.
- \* Laundry with Built-In Robe.
- \* Tiled Living and Wet Areas.
- \* Carpeted Bedrooms.
- \* 1,000m2 Block: Ample space for outdoor activities.

\* Established Landscaping: Enjoy the beauty of mature gardens and greenery surrounding the property.

\* Fenced on 2 Sides.

\* Security Screens.

\* Single Attached Garage.

\* Paved Driveway and Veranda: Convenient and inviting entryways, complementing the home's aesthetics.

\* Paved Outdoor Area.

\* Superb Coastal Location: Nestled in a peaceful no-through-road, approximately 1.8km to the Innes Park bakery.

\* Close Proximity to Beaches: Less than 3km to the sandy shores of the Innes Park inlet, offering endless opportunities for seaside enjoyment.

\* Convenient Access: Approximately 6km to Bargara and just a 15-minute drive to Bundaberg.

Don't miss the chance to make this wonderful property your own! Embrace the coastal lifestyle and schedule your inspection today.